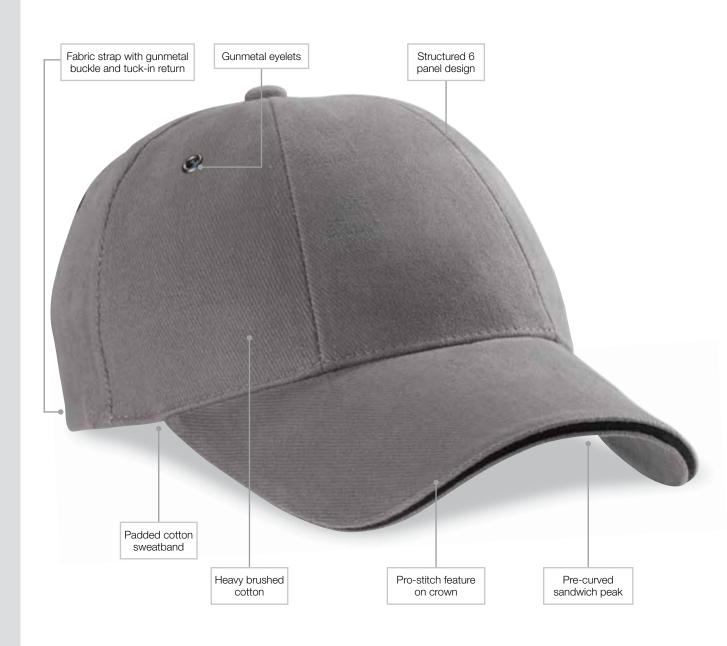

Centre Front: 50mm h x 100mm w

Embroidery area

Centre Front: 58mm h x 120mm w

Side: 40mm h x 70mm w

Back (above arch): Text – 10mm h x 95mm w

Logo – 45mm h x 45mm w

DESCRIPTION: Heavy brushed cotton

Structured 6 panel design

Pro-stitch feature on crown

Pre-curved sandwich peak

Gunmetal eyelets

Padded cotton sweatband

• Fabric strap with gunmetal buckle

and tuck-in return

PACKAGING: 25 pieces per poly bag per inner.

**CARTON QUANTITY:** 150 units